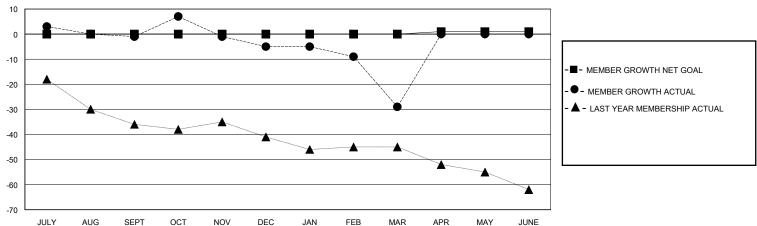

## GMT: LOCATION PENNSYLVANIA

| Clubs         |               |             |               | Members               |                       |                         |                                                    |  |
|---------------|---------------|-------------|---------------|-----------------------|-----------------------|-------------------------|----------------------------------------------------|--|
|               | RESULTS FOR   | R 2023-2024 |               | RESULTS FOR 2023-2024 |                       |                         |                                                    |  |
| QUARTER       | NEW CLUB GOAL | NEW CLUBS   | DROPPED CLUBS | QUARTER MEMB          | ER GROWTH NET<br>GOAL | MEMBER GROWTH<br>ACTUAL | DROPPED<br>MEMBERS ACTUAL<br>(including transfers) |  |
| JULY/AUG/SEPT | 0             | 0           | 0             | JULY/AUG/SEPT         | 0                     | 17                      | 16                                                 |  |
| OCT/NOV/DEC   | 0             | 0           | 0             | OCT/NOV/DEC           | 0                     | 23                      | 27                                                 |  |
| JAN/FEB/MAR   | 0             | 0           | 0             | JAN/FEB/MAR           | 0                     | 18                      | 41                                                 |  |
| APR/MAY/JUNE  | 0             | 0           | 0             | APR/MAY/JUNE          | 1                     | 0                       | 0                                                  |  |